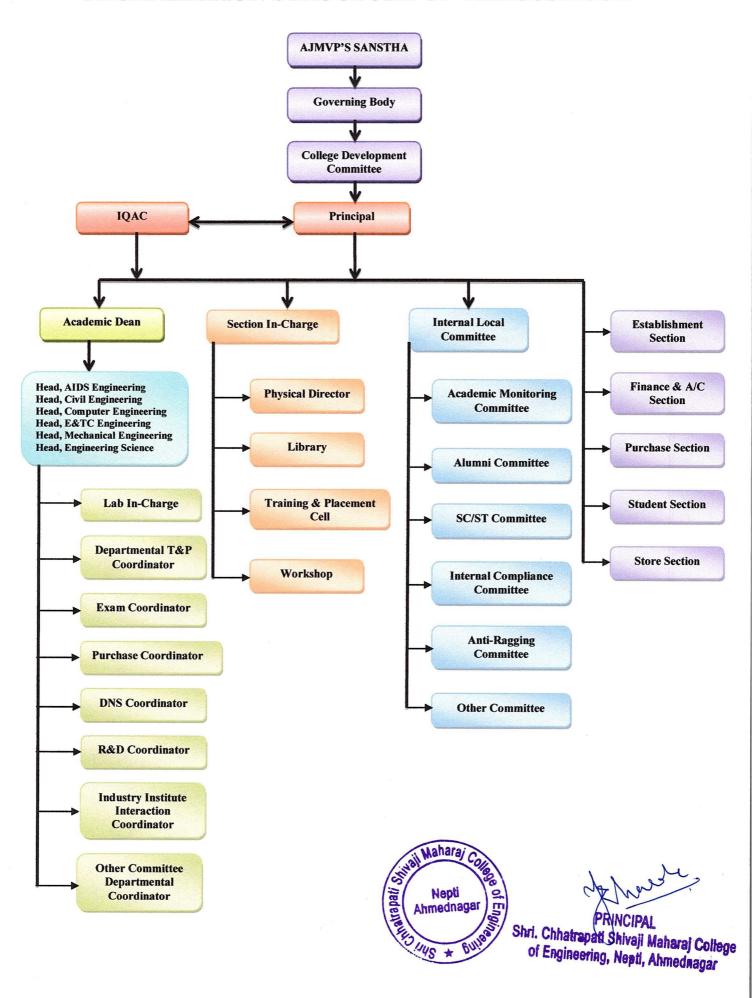

# ORGANIZATION STRUCTURE OF THE SCSMCOE

Ahmednagar Jilha Maratha Vidya Prasarak Samaj's