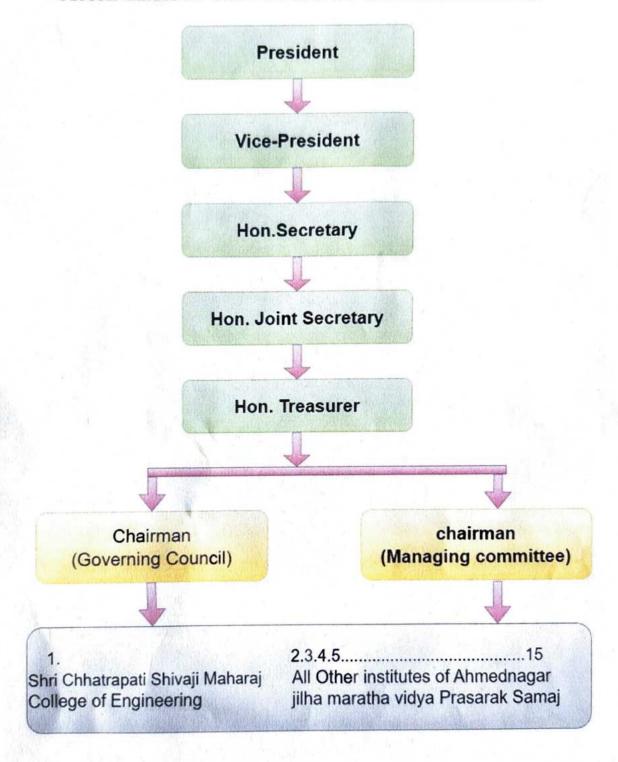

0 37710 principal@scoea.org 3-24 Artificial Intelligence & Data Science (AI & DS) ABOUT US **ACADEMICS** DEPARTMENTS IQAC INFRASTRUCTURE **ADMISSION** MY CORNER **BEST PRACTICES** HOME COMMITTEE RESEARCH

TRAINING & PLACEMENT PHOTO GALLERY



#### Vision

"Tejo Si Tejo Me Dehi"

To ignite the brilliance within students, fostering technical excellence and holistic development to meet global competencies.



#### Mission

- To impart quality education through effective teaching learning methodologies.
- To inculcate positive attitude and moral values amongst future technocrats.
- To promote excellence by encouraging creativity, critical thinking and discipline.
- To inculcate sensitivity toward society and a respect for the environment.



0

in

# ORGANIZATION STRUCTURE OF THE AJMVP SAMAJ



# ORGANIZATION STRUCTURE OF THE SCSMCOE



Ahmednagar Jilha Maratha Vidya Prasarak Samaj's

# Shri Chhatrapati Shivaji Maharaj College of Engineering, Nepti, Ahmednagar



Survey No. 162 & 163, Nepti, Nagar - Kalyan Road, Ahmednagar - 414 005 (Maharashtra)

I E-Mail: ajmvps123@gmail.com

| scsmcoe.anr@hotmail.com | Website : www.scoea.org University ID - PU/PN/Engg. 121/2011 DTE Code: EN 5382 Tel. No.: 0241-2568383 Fax: 0241-2568384 f/scsm.coe.s

/scsm.coe.s

Approved by AICTE New Delhi, Govt. of Maharashtra & Recognised by DTE Mumbai & Affiliated to Savitribai Phule Pune University

Ref No.: SCSMCOE / 202 2 - 2023 763-4

Date: 05/0//2023

#### **Academic Development Committee**

| Sr. No. | Designation        | Name of the Member                                |
|---------|-------------