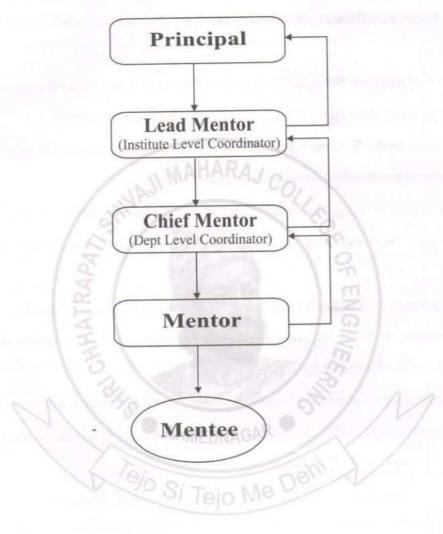

you may be going on too long. It is polite to ask directly if you are talking too long.
- \* Return phone calls promptly and be on time with commitments or meetings. If your mentor offers a specific time frame of availability, respect his/her wishes by following through. Only extend the time of your contact if your mentor initiates or insists to extend or complete a task or discussion.
- \* Seriously consider all advice or suggestions you receive. Arguing why the mentor's advice would not work, can be construed as rude and close-minded.
- \* Demonstrate that you have followed advice or commitments for action at every opportunity, even if you have modified your plan. Pointing out that you used your mentor's help and sharing outcomes is important.

# **Mentoring Process**

# A) Flow Chart



# B) Formation of Organization:

- 1. Formation of batches. ( Batch size- 15 to 20 students)
- 2. For each batch one Mentor is assigned who is a teacher to this batch.
- 3. For one class, 3 to 4 bathes are there and one Class Teacher is there.
- 4. For each department, one department coordinator is appointed. (i.e. Chief Mentor)
- 5. Every department is coordinated by institute level coordinator (i.e. Lead Mentor)

### C) Implementation Process

- As per the guidelines decided and formed by the respected Principal Sir will be communicated to mentor through HOD's and chief mentor.
- Chief Mentor of the Department discusses these policies among the HOD, class teacher and mentor.
- As per the academic calendar, the Mentor meetings will be conducted by the Mentor of their assigned batch.
- I