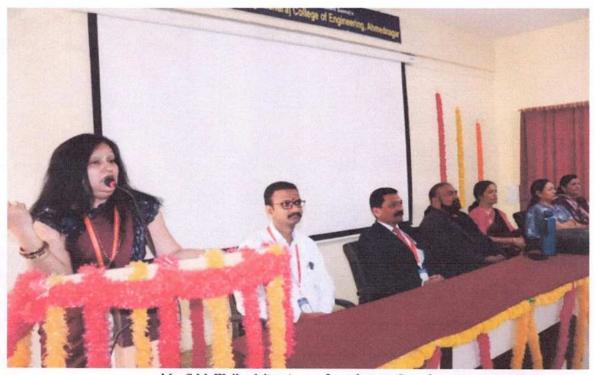

tudents.
- 2. To explore the importance of Interpersonal Skills & Teamwork Skills for Students
- To introduce different aspects of Interview Training like Time Management Skills, Manners & Etiquettes to Students.

Session Topic: "Engineering - Career to Aim High, Values Building Workshop"

Resource Person: Mr.S.George, Founder & CEO, Mumbai

The Motive of these Sessions were to groom FE as an overall Development Personality by taking various Hands off Sessions.

#### Conclusions:

- 1. Students were acquainted with the Knowledge of Personality Development for Interviews.
- 2. Seminar created awareness regarding the Various Soft Skills.

#### Seminar Photographs:



Page | 1



Dr.Y.R Kharde, Principal giving the Welcome Address, with Head of Departments & Training & Program Coordinators.



Mrs.S.M. Walke delivering an Introductory Speech





Mr.G. George, CEO & Founder of Swashwatgyan interacting with F.E Students



Prof.S.M. Walke
TPO



Dr. R. Kharde

Principal
PRINCIPAL

Shri. Chhatrapati Shivaji Maharaj College
Engineering, Nepti, Ahmednagar



## Shri. Chhatrapati Shivaji Maharaj College Of Engineering, Nepti, Ahmednagar

Approved by AICTE New Delhi, Govt. of Maharashtra, Recognized by DTE Mumbai & Affiliated to SPPU, Pune & MSBTE, Mumbai



## **Student Hand Book**

| N. Paramarana |  |
|---------------|--|
| Name:         |  |

Course: Degree / Diploma Branch:

#### Dr. Yashwant R.Kharde

Ph.D. (Mech.) NITW, ISTE, MIE, CE

Principal

Survey No. 162 & 163, Nepti, Nagar-Kalyan Road, Ahmednagar - 414 005 (Maharashtra) Email ID: scsmcoe.anr@hotmail.com | Website: scoe